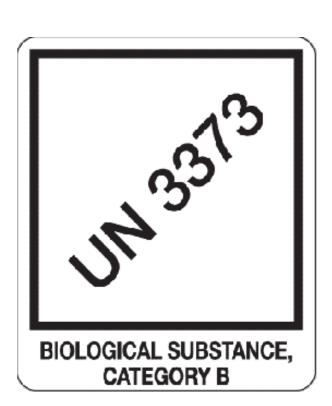

## Shipping Checklist

| Please refer to the Shipping of Samples page on our website for detailed instructions on how to fill out shipping forms and how to properly package samples.                                                                                                                                                                                                              |  |  |  |  |  |  |  |
|---------------------------------------------------------------------------------------------------------------------------------------------------------------------------------------------------------------------------------------------------------------------------------------------------------------------------------------------------------------------------|--|--|--|--|--|--|--|
| <ul> <li>□ Cardboard outer box</li> <li>□ Styrofoam® insert</li> <li>□ Dry ice</li> </ul>                                                                                                                                                                                                                                                                                 |  |  |  |  |  |  |  |
| <ul> <li>If shipping from within Canada: 5-7 kg (10-15 lbs)</li> <li>If shipping from the USA: 6-7 kg (12-15 lbs)</li> <li>If shipping international/overseas: 15 kg (33 lbs)</li> </ul>                                                                                                                                                                                  |  |  |  |  |  |  |  |
| Use packaging that is designed and constructed to allow the release of carbon dioxide gas and to prevent a build-up of pressure in the packaging. Do not seal the edges of the package with tape!                                                                                                                                                                         |  |  |  |  |  |  |  |
| Place the following documents <b>inside the cardboard shipping container</b> on top of the Styrofoam® lid:  ☐ Packing slip with order number and other relevant client details for identification upon receipt ☐ A detailed sample list                                                                                                                                   |  |  |  |  |  |  |  |
| Affix the following labels to the <b>outside of the box</b> :  Dry Ice Label UN1845 (available from courier)  Address Label For <b>non-infectious</b> samples: Exempt Animal Specimen Label <i>OR</i> Exempt Human Specimen Label For <b>infectious</b> samples and if applicable: UN3373 Label A clear plastic shipping envelope (available from courier)                |  |  |  |  |  |  |  |
| Fold and insert the following documents in the clear plastic <b>shipping envelope</b> attached to the outside of the box.  Waybill (minus the top copy which you will keep for your records) supplied by your courier  sopies of the Commercial Invoice (when using)  Sopies of the Declaration of Biological Shipments (when using)  Destination Control Statement (USA) |  |  |  |  |  |  |  |